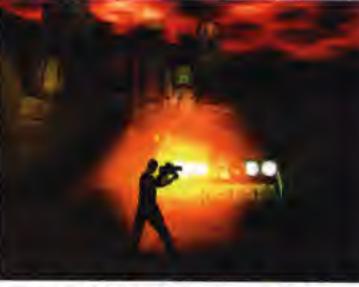

Here's yet another challenger gunning for Quake 2's corridor crown. Thing is, this one's looking pretty darned good ...

# **BACK TO THE FUTURE**

Because SiN is set in a not-too-distant future city, the levels have a very realistic feel to them. The demo available on the internet lets you play the first level of the game, set in the city bank which is under attack by armed troops. After clearing the rooftops from your armed chopper you enter the building and have to complete your list of missions from the inside, where you'll find lots of enemy guards and even SAS-style bad dudes abseiling from the ceiling! Because of the realistic scenery and excellent touches of detail, SiN feels a bit like Duke Nukem 3D, but the brilliant Quake 2 game engine it uses makes everything look a lot more solid. By the way, the designers - Ritual - used to be known as Hipnotic and were responsible for the excellent first Quake mission pack, Scourge Of Armagon. You can trust them.

# **OOOH, NASTY GRAZE**

As with Goldeneye on the Nintendo 64, enemies show damage when they're hit. For example, if you shoot someone in the foot, they'll stagger around and you'll be able to see a bloody mess on the end of their leg! Some of the tougher characters take a lot of hits before they die, and can end up looking quite nasty with bloody patches all over their body. Especially gruesome is when you shoot someone right between the eyes - a bullet hole on the forehead marks the entry point while a giant splat on the back of the head (and often a nearby wall) shows the exit. SiN's certainly not for the squeamish.

# REPENT, SINNERS

If you've got a PC but haven't tried the SiN demo yet, go to Activision

online (www.activision.com) and download it. As soon as you have a go, you'll understand why we think it'll be one of the best of its kind when it comes out in a few months. More soon.